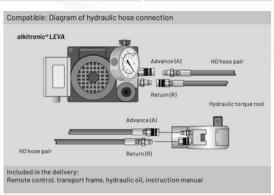

#### Advantages

- Flexible bolting applications: Compatible with almost all hydraulic torque wrenches, regardless of cylinder size and torque range.
- High precision through all pressure ranges, defined by precisely adapted oil flow rate.
- Simple operating remote control for ergonomic working. 2-button operation for start / advance stroke with automatic return stroke and stop function.
- Rapid pressure relief of the system via a manual solenoid valve.
- Pump design with very low heat generation. Oil level control with continuous analog temperature display.