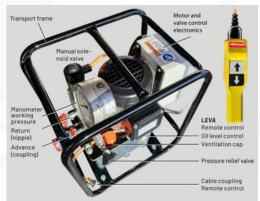

#### Advantages

- Flexible bolting applications: Compatible with almost all hydraulic torque wrenches, regardless of cylinder size and torque range.
- High precision through all pressure ranges, defined by precisely adapted oil flow rate.
- Simple operating remote control for ergonomic working. 2-button operation for start / advance stroke with automatic return stroke and stop function.
- Rapid pressure relief of the system via a manual solenoid valve.
- Pump design with very low heat generation. Oil level control with continuous analog temperature display.

#### alkitronic® specials

- Modular, clear assembly structure for cost-saving parts exchange.
- · Sturdy profile frame for stability and transport security.
- Significant increase in efficiency thanks to extremely short training period.