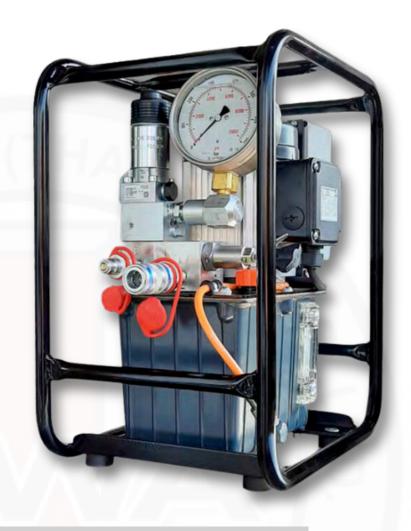

#### **Alkitronic LEVA**

## **Applications**

- The alkitronic® LEVA is a robust, powerful, electric driven hydraulic pump.
- Small, low weight, reliable ideal for service use.
- Simple operation, continuously adjustable up to 700 bar.
- Trouble-free operation on the 230 V main grids as well as on voltage controlled mobile generators.

#### Advantages

- Flexible bolting applications: Compatible with almost all hydraulic torque wrenches, regardless of cylinder size and torque range.
- High precision through all pressure ranges, defined by precisely adapted oil flow rate.
- Simple operating remote control for ergonomic working. 2-button operation for start / advance stroke with automatic return stroke and stop function.
- Rapid pressure relief of the system via a manual solenoid valve.
- Pump design with very low heat generation. Oil level control with continuous analog temperature display.